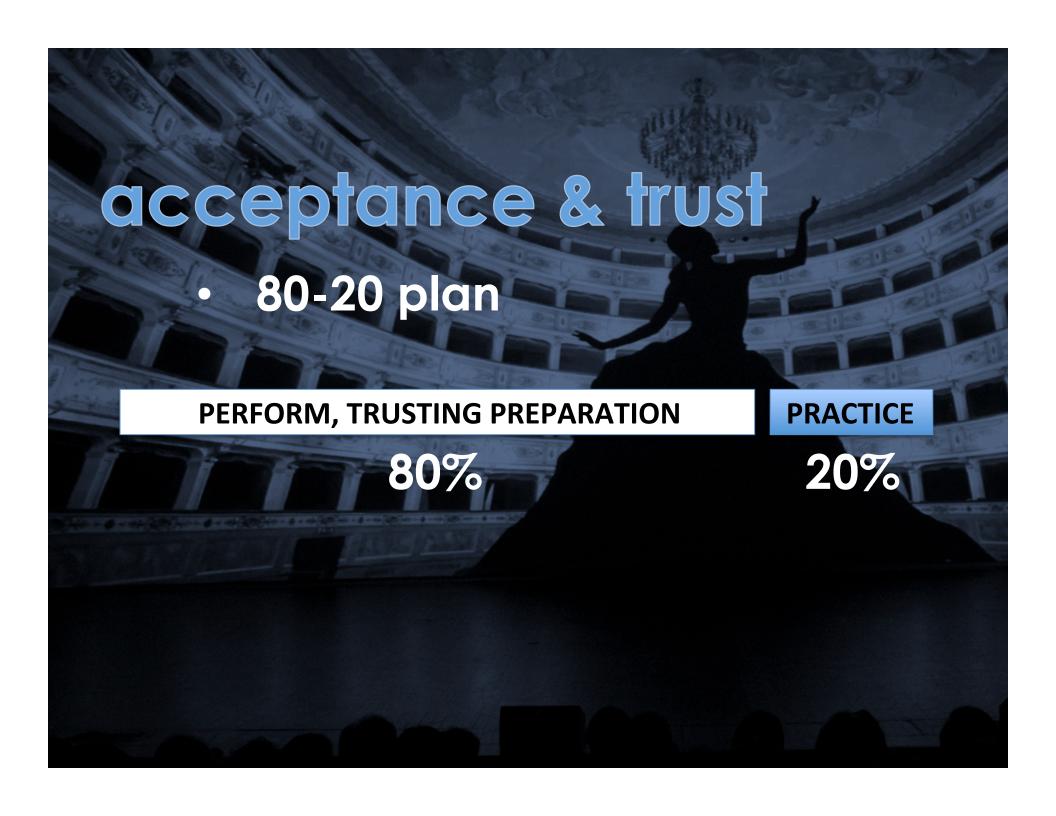

ndset

- Conscious control
- Inquisitive thinking
- Evaluative
- Trying hard
- Impatient
- Work on technique
- Improvement
  - Rely on mechanics

#### performance mindset

- Instinctual control
- Present thinking
- Accepting
- Allowing
- Patient
- Responding
- Perform for now
- Rely on instincts



- performance mindsetInstinctual control
- Present thinking
- Accepting
- Allowing
- Patient
- Responding
- Perform for now
- Rely on instincts

- present focus
- trust preparation



## practice mindset

- Conscious control
- Inquisitive thinking
- Evaluative
- Trying hard
- Impatient
- Work on technique
- Improvement
  - Rely on mechanics

#### performance mindset

- Instinctual control
- Present thinking
- Accepting
- Allowing
- Patient
- Responding
- Perform for now
- Rely on instincts













## 



GOOD

**EVIL** 

GOOD



**EVIL** 

"Which wolf wins?"

GOOD



**EVIL** 

"The one you feed the most!"

GROWTH

**FIXED** 

"The one you feed the most!"



Perfection

"The one you feed the most!"

## Diana Allan University of Texas at San Antonio



www.musicpeakperformance.com diana.allan@utsa.edu