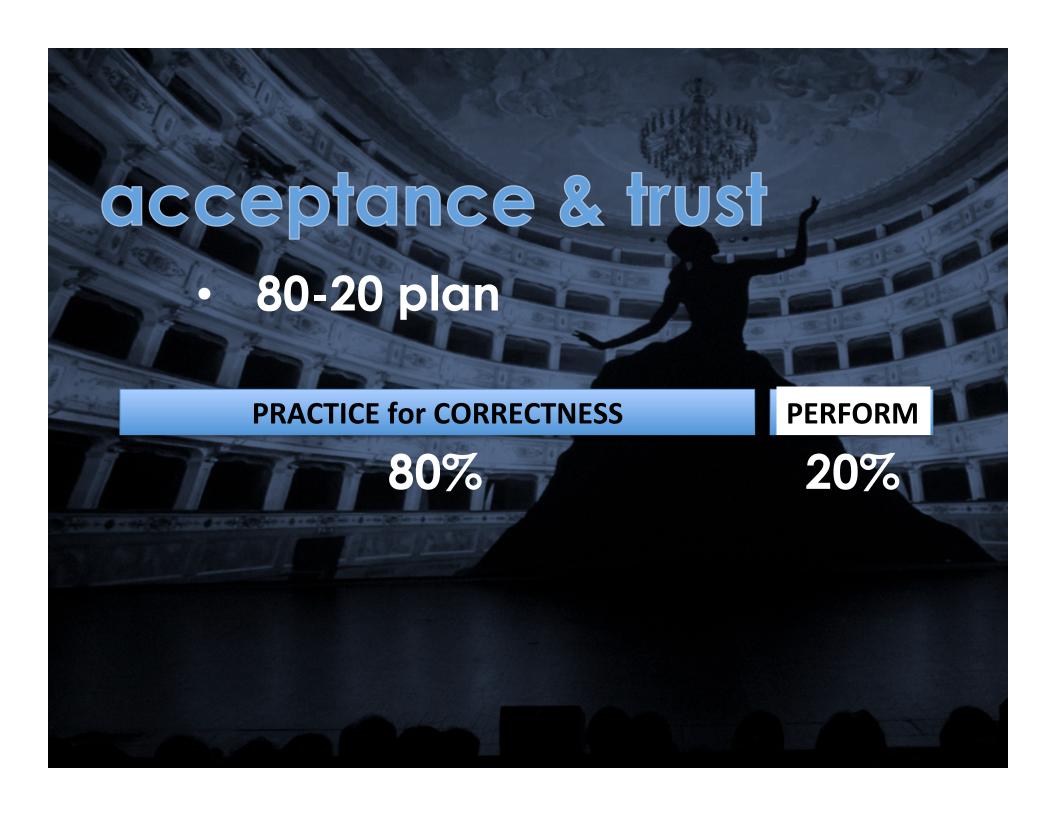

mindset

- Conscious control
- Inquisitive thinking
- Evaluative
- Trying hard
- Impatient
- Work on technique
- Improvement
  - Rely on mechanics

#### performance mindset

- Instinctual control
- Present thinking
- Accepting
- Allowing
- Patient
- Responding
- Perform for now
- Rely on instincts



- performance mindsetInstinctual control
- Present thinking
- Accepting
- Allowing
- Patient
- Responding
- Perform for now
- Rely on instincts

- present focus
- trust preparation



## practice mindset

- Conscious control
- Inquisitive thinking
- Evaluative
- Trying hard
- Impatient
- Work on technique
- Improvement
  - Rely on mechanics

#### performance mindset

- Instinctual control
- Present thinking
- Accepting
- Allowing
- Patient
- Responding
- Perform for now
- Rely on instincts













## 



GOOD

**EVIL** 

GOOD



**EVIL** 

"Which wolf wins?"

GOOD



**EVIL** 

"The one you feed the most!"

GROWTH

**FIXED** 

"The one you feed the most!"



Perfection

"The one you feed the most!"

## Diana Allan University of Texas at San Antonio



www.musicpeakperformance.com diana.allan@utsa.edu