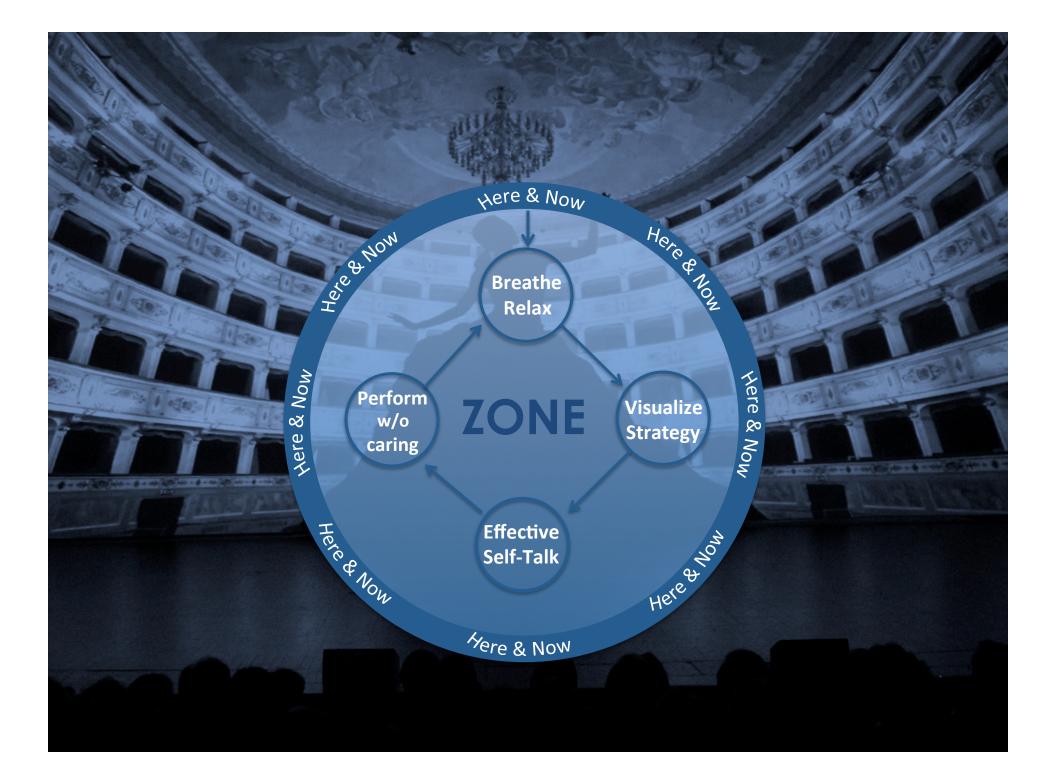

## focus technique uncontrollables distractions

# emotional control recognize return