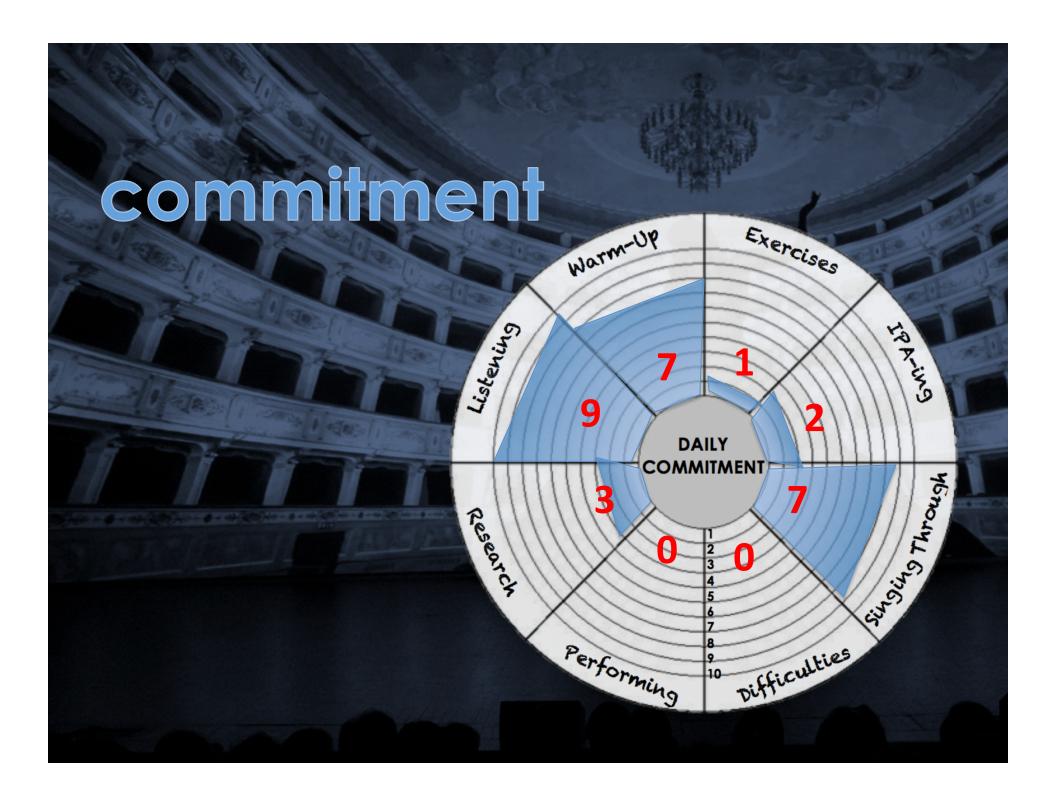

## commitment Warm-UP Exercises Listening **DAILY** Singing Through COMMITMENT Research Difficulties Performing